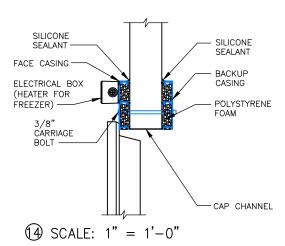

15 SCALE: 1/2" = 1'-0"

Traditional Swing Door with Backup Casings and Cap Channels

Model EFD-SSB/SHS

10" Traditional HingesW38 Single Point Latch

- 9 SILL DETAIL HIGH SILL
- (1) SILL DETAIL HIGH SILL WITH STEP OVER
- (1) SILL DETAIL SWEEP BOTTOM
- (12) SILL DETAIL HIGH SILL WITH SUNKEN BOX FLOOR
- (13) SILL DETAIL HIGH SILL WITH REMOVABLE RAMP
- (14) HEAD SWING DOOR INSULATED METAL PANEL
- (15) JAMB SWING DOOR INSULATED METAL PANEL