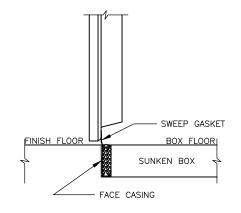

15 SCALE: 1/2" = 1'-0"

Traditional Swing Door with Backup Casings and Cap Channels

Model EFD-SSB/SHS

10" Traditional HingesW38 Single Point Latch

- 9 SILL DETAIL HIGH SILL
- (1) SILL DETAIL HIGH SILL WITH STEP OVER
- (1) SILL DETAIL SWEEP BOTTOM
- (12) SILL DETAIL HIGH SILL WITH SUNKEN BOX FLOOR
- (13) SILL DETAIL HIGH SILL WITH REMOVABLE RAMP
- (14) HEAD SWING DOOR INSULATED METAL PANEL
- (15) JAMB SWING DOOR INSULATED METAL PANEL