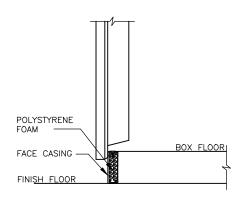

15 SCALE: 1/2" = 1'-0"

Traditional Swing Door with Backup Casings and Cap Channels

Model EFD-SSB/SHS

10" Traditional HingesW38 Single Point Latch

- 9 SILL DETAIL HIGH SILL
- (1) SILL DETAIL HIGH SILL WITH STEP OVER
- (1) SILL DETAIL SWEEP BOTTOM
- (12) SILL DETAIL HIGH SILL WITH SUNKEN BOX FLOOR
- (13) SILL DETAIL HIGH SILL WITH REMOVABLE RAMP
- (14) HEAD SWING DOOR INSULATED METAL PANEL
- (15) JAMB SWING DOOR INSULATED METAL PANEL