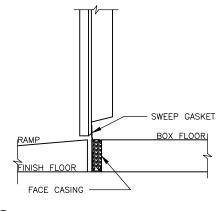

15 SCALE: 1/2" = 1'-0"

Traditional Swing Door with Backup Casings and Cap Channels

Model EFD-SSB/SHS

10" Traditional HingesW38 Single Point Latch

- 9 SILL DETAIL HIGH SILL
- (1) SILL DETAIL HIGH SILL WITH STEP OVER
- (1) SILL DETAIL SWEEP BOTTOM
- (12) SILL DETAIL HIGH SILL WITH SUNKEN BOX FLOOR
- (13) SILL DETAIL HIGH SILL WITH REMOVABLE RAMP
- (14) HEAD SWING DOOR INSULATED METAL PANEL
- (15) JAMB SWING DOOR INSULATED METAL PANEL