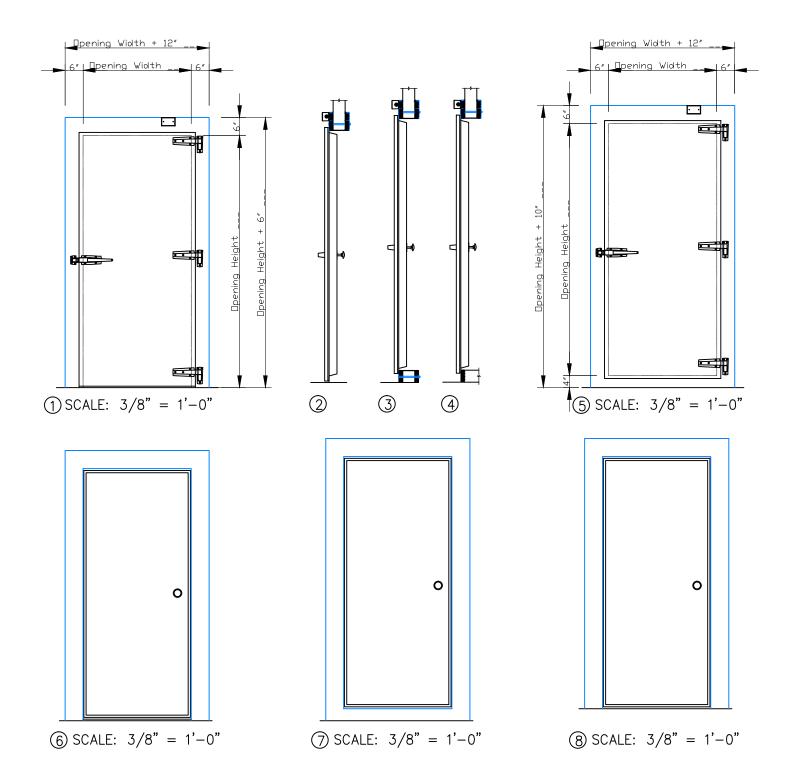

## Traditional Swing Door with Backup Casings and Cap Channels

- (1) ELEVATION SWEEP BOTTOM SWING DOOR (EXTERIOR)
- ② SECTION SWEEP BOTTOM SWING DOOR
- 3 SECTION HIGH SILL WITH STEP OVER
- (4) SECTION HIGH SILL
- (5) ELEVATION HIGH SILL SWING DOOR (EXTERIOR)
- (6) ELEVATION SWEEP BOTTOM SWING DOOR (INTERIOR)
- (7) ELEVATION HIGH SILL WITH STEP OVER (INTERIOR)
- 8 ELEVATION HIGH SILL (INTERIOR)