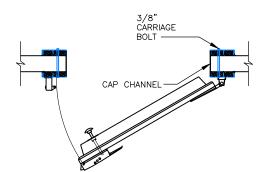

15 SCALE: 1/2" = 1'-0"

Traditional Swing Door with Backup Casings and Cap Channels

Model EFD-SSB/SHS

10" Traditional HingesW38 Single Point Latch

- 9 SILL DETAIL HIGH SILL
- (1) SILL DETAIL HIGH SILL WITH STEP OVER
- (1) SILL DETAIL SWEEP BOTTOM
- (12) SILL DETAIL HIGH SILL WITH SUNKEN BOX FLOOR
- (13) SILL DETAIL HIGH SILL WITH REMOVABLE RAMP
- (14) HEAD SWING DOOR INSULATED METAL PANEL
- (15) JAMB SWING DOOR INSULATED METAL PANEL