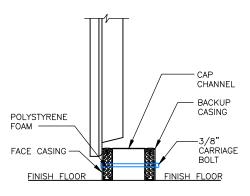

15 SCALE: 1/2" = 1'-0"

Traditional Swing Door with Backup Casings and Cap Channels

Model EFD-SSB/SHS

10" Traditional HingesW38 Single Point Latch

- 9 SILL DETAIL HIGH SILL
- (1) SILL DETAIL HIGH SILL WITH STEP OVER
- (1) SILL DETAIL SWEEP BOTTOM
- (12) SILL DETAIL HIGH SILL WITH SUNKEN BOX FLOOR
- (13) SILL DETAIL HIGH SILL WITH REMOVABLE RAMP
- (14) HEAD SWING DOOR INSULATED METAL PANEL
- (15) JAMB SWING DOOR INSULATED METAL PANEL