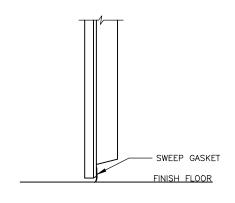

## Traditional Swing Door with Backup Casings and Cap Channels

- (1) ELEVATION SWEEP BOTTOM SWING DOOR (EXTERIOR)
- ② SECTION SWEEP BOTTOM SWING DOOR
- 3 SECTION HIGH SILL WITH STEP OVER
- (4) SECTION HIGH SILL
- (5) ELEVATION HIGH SILL SWING DOOR (EXTERIOR)
- (6) ELEVATION SWEEP BOTTOM SWING DOOR (INTERIOR)
- (7) ELEVATION HIGH SILL WITH STEP OVER (INTERIOR)
- 8 ELEVATION HIGH SILL (INTERIOR)

15 SCALE: 1/2" = 1'-0"

Traditional Swing Door with Backup Casings and Cap Channels

Model EFD-SSB/SHS

10" Traditional HingesW38 Single Point Latch

- 9 SILL DETAIL HIGH SILL
- (1) SILL DETAIL HIGH SILL WITH STEP OVER
- (1) SILL DETAIL SWEEP BOTTOM
- (12) SILL DETAIL HIGH SILL WITH SUNKEN BOX FLOOR
- (13) SILL DETAIL HIGH SILL WITH REMOVABLE RAMP
- (14) HEAD SWING DOOR INSULATED METAL PANEL
- (15) JAMB SWING DOOR INSULATED METAL PANEL